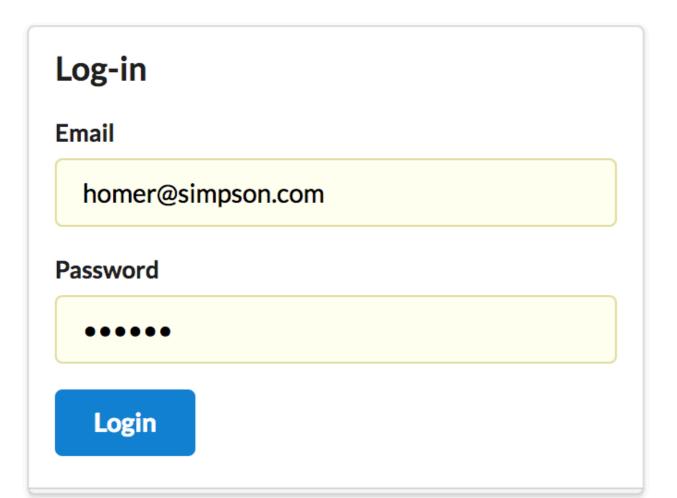

# Register Name Gender Gender Name **Email** homer@simpson.com **Password Address** Height **Starting Weight** Starting Weight Name **Submit**

VERY SEVERELY OBESE

Weight

00.00kg

Chest

00.00cm

Thigh

00.00cm

| Name              | Gender          |
|-------------------|-----------------|
| Homer Simpson     | Male            |
| mail              |                 |
| homer@simpson.com |                 |
| Password          |                 |
| •••••             |                 |
| Address           |                 |
| Springfield, Mass |                 |
| Height            | Starting Weight |
| 1.7               | 101.0           |